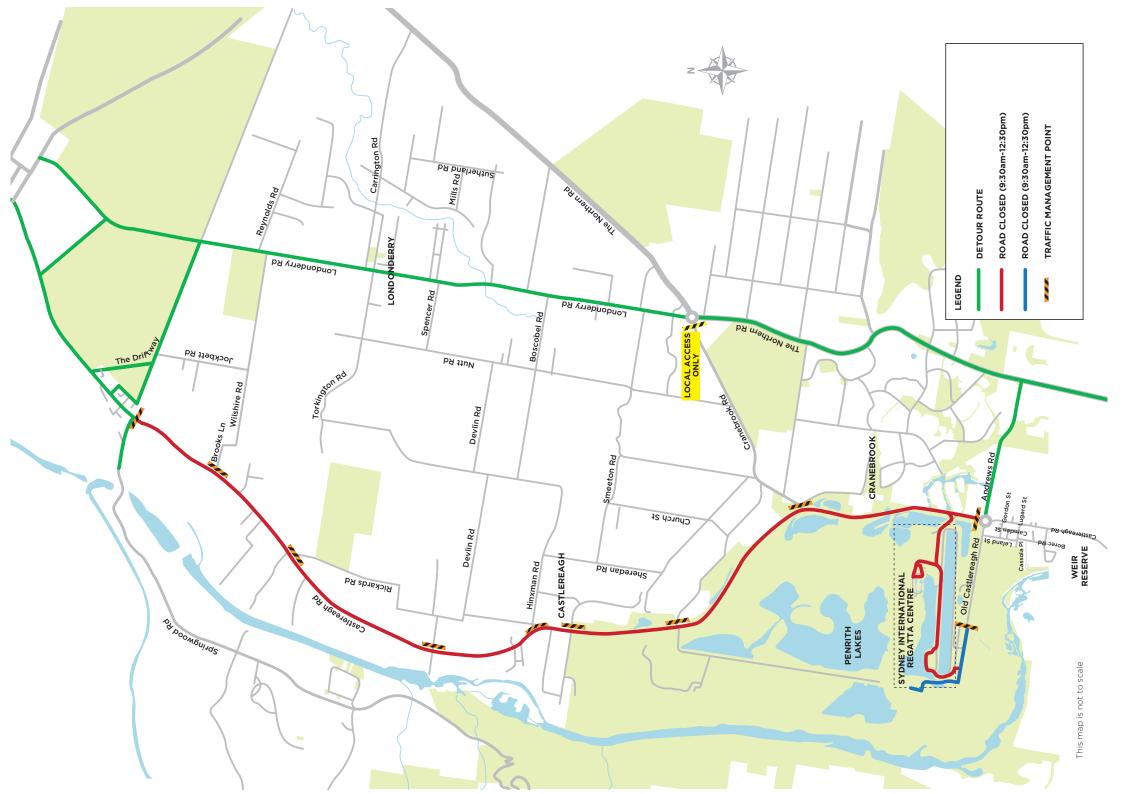

### CHANGED TRAFFIC CONDITIONS

| ▼ ROAD CLOSED                                   | ▼ WHERE                                       | ▼ TIME              |
|-------------------------------------------------|-----------------------------------------------|---------------------|
| SUNDAY, 7TH APRIL 2024                          |                                               |                     |
| McCarthys Lane                                  | Closed between Pipe Gate<br>to Castlereagh Rd | 9:30am to<br>1:30pm |
| Old Castlereagh<br>Road*                        | Closed past Gate C SIRC                       | 9:30am to<br>1:30pm |
| Castlereagh Rd                                  | Closed between Andrews Rd and Springwood Rd   | 9:30am to<br>1:30pm |
| *Athletes and spectators will be able to access |                                               |                     |

SIRC via Old Castlereagh Rd all day.

#### EVENT CAR PARKING

Event car parking located at the Sydney International Regatta Centre, access via Old Castlereagh Rd only. 1600 vehicle capacity. Open from 6:00am.

#### **RESIDENTS**

Residents of Castlereagh or surrounding streets who are unable to use the detour, please note that a Police escort will be provided.

Please see Traffic Control on course, or call 0439 538 903 to arrange access.