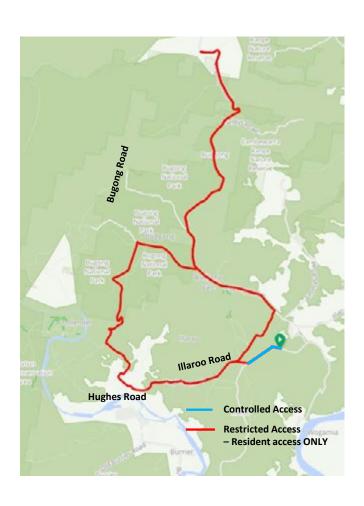

Included is a copy of the area map and altered traffic conditions.

For more information visit www.eliteenergy.com.au

## CHANGED TRAFFIC CONDITIONS ILLAROO ROAD CONTROLLED ACCESS between 1390 Illaroo Rd & Bundanon Rd 7.00am - 5pm approx. BUGONG ROAD CLOSED RESIDENT ACCESS ONLY from Mount Scanzi Rd and Emery's Rd 7.00am - 5pm approx. HUGHES ROAD CLOSED RESIDENT ACCESS ONLY 7.00am - 5pm approx.