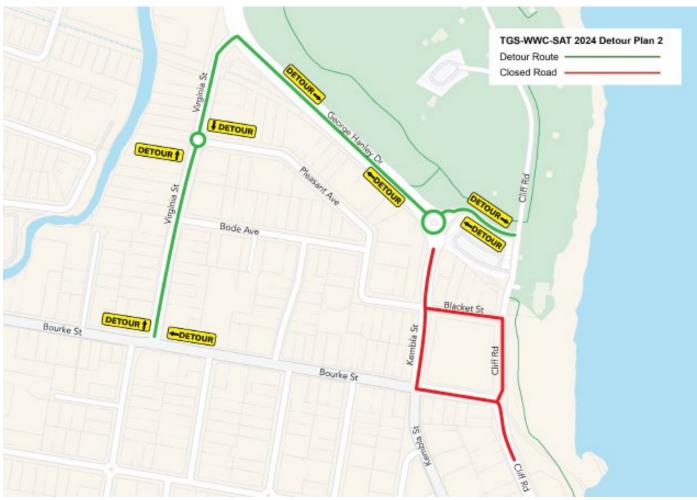

### SATURDAY 20TH APRIL

A SPECIAL EVENT CLEARWAY ZONE WILL BE IN PLACE Vehicles illegally parked in a clearway will be towed away.

**CLIFF RD** CLOSED between Harbour St & Blacket St 6am - 6pm

**BLACKET ST** CLOSED between Cliff Rd & Kembla St 6am - 6pm

**KEMBLA ST** - CLOSED between Blacket St & Bourke St 6am - 6pm

**BOURKE ST** CLOSED between Cliff Rd & Kembla St 6am - 6pm

**CROWN ST** CLOSED between Parkside Ave & Marine Dr 6.30am - 6pm

**MARINE DR** CLOSED between Crown St & Cliff Rd/Endeavour Dr 6.30am - 6pm

**ENDEAVOUR DR** CLOSED between Cliff Rd/Marine Dr 6.30am - 6pm