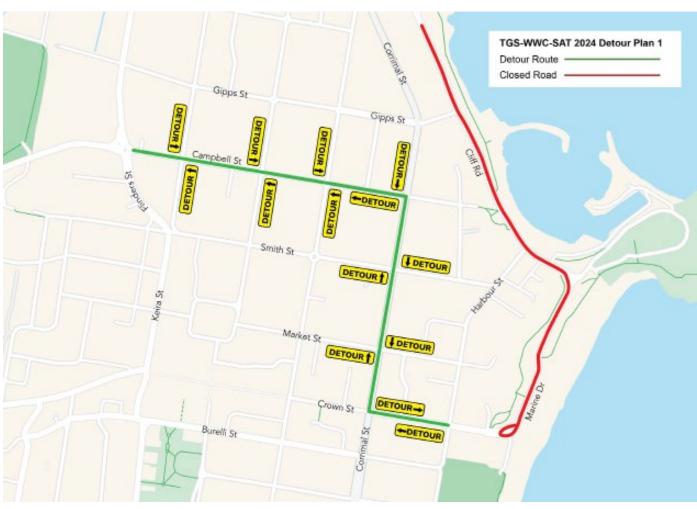

### SATURDAY 20TH APRIL

A SPECIAL EVENT CLEARWAY ZONE WILL BE IN PLACE Vehicles illegally parked in a clearway will be towed away.

**CLIFF RD** CLOSED between Harbour St & Blacket St 6am - 6pm

**BLACKET ST** CLOSED between Cliff Rd & Kembla St 6am - 6pm

**KEMBLA ST** - CLOSED between Blacket St & Bourke St 6am - 6pm

**BOURKE ST** CLOSED between Cliff Rd & Kembla St 6am - 6pm

**CROWN ST** CLOSED between Parkside Ave & Marine Dr 6.30am - 6pm

**MARINE DR** CLOSED between Crown St & Cliff Rd/Endeavour Dr 6.30am - 6pm

**ENDEAVOUR DR** CLOSED between Cliff Rd/Marine Dr 6.30am - 6pm