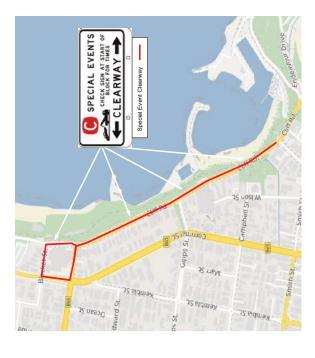

### SATURDAY 20TH APRIL

A SPECIAL EVENT CLEARWAY ZONE WILL BE IN PLACE Vehicles illegally parked in a clearway will be towed away.

**CLIFF RD** CLOSED between Harbour St & Blacket St 6am - 6pm

**BLACKET ST** CLOSED between Cliff Rd & Kembla St 6am - 6pm