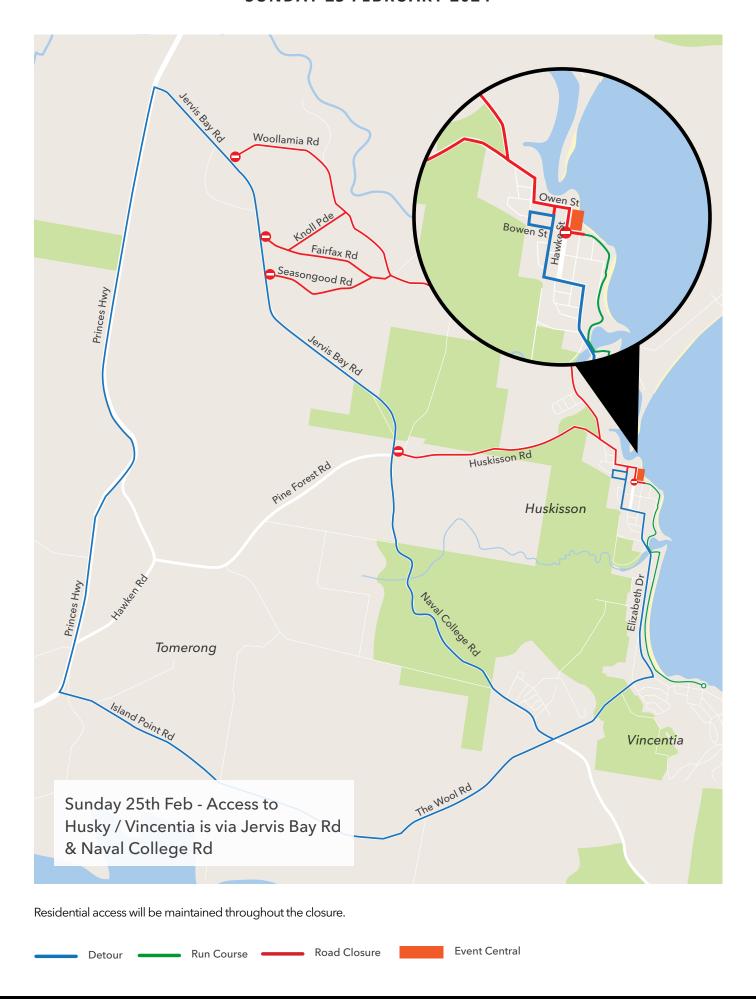

# **SUNDAY 25 FEBRUARY 2024**

| ROAD RESTRICTION                                         | DESCRIPTION                                                                      | TIME                                                                   |
|----------------------------------------------------------|----------------------------------------------------------------------------------|------------------------------------------------------------------------|
| TUESDAY 20TH FEBRUARY                                    |                                                                                  |                                                                        |
| HUSKISSON HOTEL CARPK                                    | CLOSED - Event Site                                                              | 20 Feb - 27 Feb                                                        |
| THURSDAY 22ND FEBRUARY                                   |                                                                                  |                                                                        |
| HAWKE ST Parking                                         | RESTRICTED ACCESS - All spaces on eastern side                                   | 22 Feb - 26 Feb                                                        |
| FRIDAY 23RD FEBRUARY                                     |                                                                                  |                                                                        |
| BOWEN ST                                                 | CLOSED from Fegan St to Hawke St                                                 | 23 Feb - 25 Feb                                                        |
| OWEN ST Parking                                          | CLOSED - 3 spaces on STH side & 6 spaces on NTH side at round about end          | 23 Feb - 25 Feb                                                        |
| SATURDAY 24TH FEBRUARY                                   |                                                                                  |                                                                        |
| SYDNEY ST/OWEN ST CARPK                                  | Reserved for Huskisson Business & Employee Parking                               | 6am - 3.30pm                                                           |
| HAWKE ST                                                 | RESTRICTED ACCESS - Owen St to Nowra St                                          | 6am - 3.30pm                                                           |
| BOWEN ST                                                 | CLOSED from Fegan St to Currambene St                                            | 6am - 3.30pm                                                           |
| FEGAN ST                                                 | RESTRICTED ACCESS - Bowan St to Nowra St                                         | 6am - 3.30pm                                                           |
| NOWRA ST                                                 | RESTRICTED ACCESS - Fegan St to Hawke St                                         | 6am - 3.30pm                                                           |
| OWEN ST                                                  | RESTRICTED ACCESS - Hawke St to Sydney St                                        | 6am - 3.30pm                                                           |
| SYDNEY ST                                                | RESTRICTED ACCESS - Owen St to Tomerong St                                       | 6am - 3.30pm                                                           |
| TOMERONG ST                                              | RESTRICTED ACCESS - Sydney St to Woollamia Rd                                    | 6am - 3.30pm                                                           |
| WOOLLAMIA RD<br>SEASONGOOD RD<br>FAIRFAX RD<br>KNOLL PDE | RESTRICTED ACCESS - Tomerong St to Jervis Bay Rd.<br>Resident & Business Access. | RESTRICTED ACCESS<br>6am - 8am<br>Open 8am - 11am                      |
|                                                          | OPEN 8AM - 11AM FOR FULL ACCESS                                                  | RESTRICTED ACCESS<br>11.00am - 3.30pm<br>All roads open from<br>3.30pm |
| SUNDAY 25TH FEBRUARY                                     |                                                                                  |                                                                        |
| SYDNEY ST/OWEN ST Carpk                                  | Reserved for Huskisson Business & Employee Parking                               | 6am - 1pm                                                              |
| HAWKE ST                                                 | RESTRICTED ACCESS - Owen St to Kepple St                                         | 6am - 1pm                                                              |
| OWEN ST                                                  | RESTRICTED ACCESS - Hawke St to Sydney St                                        | 6am - 1pm                                                              |
| CURRAMBENE ST                                            | RESTRICTED ACCESS - Owen st to Morton St                                         | 6am - 1pm                                                              |
| SYDNEY ST                                                | RESTRICTED ACCESS - Morton St to Tomerong St                                     | 6am - 1pm                                                              |
| HUSKISSON RD                                             | RESTRICTED ACCESS - Tomerong St to Jervis Bay Rd                                 | 6am - 1pm                                                              |
| WOOLLAMIA RD                                             | RESTRICTED ACCESS - Tomerong St to Jervis Bay Rd                                 | 6am - 1pm                                                              |
| SEASONGOOD RD                                            | RESTRICTED ACCESS - Jervis Bay Rd to Fairfax Rd                                  | 6am - 1pm                                                              |
| FAIRFAX RD                                               | RESTRICTED ACCESS - Jervis Bay Rd to Woollamia Rd                                | 6am - 1pm                                                              |
| KNOLL PDE                                                | RESTRICTED ACCESS - Fairfax Rd to Woollamia Rd                                   | 6am - 1pm                                                              |