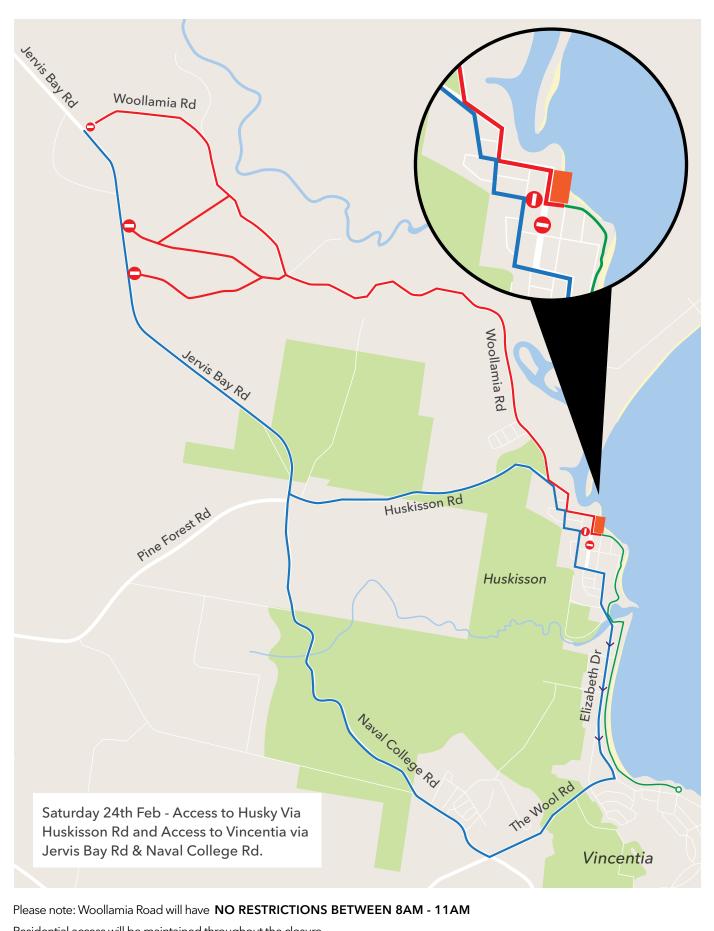

### **SATURDAY 24 FEBRUARY 2024**

Residential access will be maintained throughout the closure.

Detour Run Course Road Closure Event Central

| ROAD RESTRICTION                                         | DESCRIPTION                                                                      | TIME                                                                   |
|----------------------------------------------------------|----------------------------------------------------------------------------------|------------------------------------------------------------------------|
| TUESDAY 20TH FEBRUARY                                    |                                                                                  |                                                                        |
| HUSKISSON HOTEL CARPK                                    | CLOSED - Event Site                                                              | 20 Feb - 27 Feb                                                        |
| THURSDAY 22ND FEBRUARY                                   |                                                                                  |                                                                        |
| HAWKE ST Parking                                         | RESTRICTED ACCESS - All spaces on eastern side                                   | 22 Feb - 26 Feb                                                        |
| FRIDAY 23RD FEBRUARY                                     |                                                                                  |                                                                        |
| BOWEN ST                                                 | CLOSED from Fegan St to Hawke St                                                 | 23 Feb - 25 Feb                                                        |
| OWEN ST Parking                                          | CLOSED - 3 spaces on STH side & 6 spaces on NTH side at round about end          | 23 Feb - 25 Feb                                                        |
| SATURDAY 24TH FEBRUARY                                   |                                                                                  |                                                                        |
| SYDNEY ST/OWEN ST CARPK                                  | Reserved for Huskisson Business & Employee Parking                               | 6am - 3.30pm                                                           |
| HAWKE ST                                                 | RESTRICTED ACCESS - Owen St to Nowra St                                          | 6am - 3.30pm                                                           |
| BOWEN ST                                                 | CLOSED from Fegan St to Currambene St                                            | 6am - 3.30pm                                                           |
| FEGAN ST                                                 | RESTRICTED ACCESS - Bowan St to Nowra St                                         | 6am - 3.30pm                                                           |
| NOWRA ST                                                 | RESTRICTED ACCESS - Fegan St to Hawke St                                         | 6am - 3.30pm                                                           |
| OWEN ST                                                  | RESTRICTED ACCESS - Hawke St to Sydney St                                        | 6am - 3.30pm                                                           |
| SYDNEY ST                                                | RESTRICTED ACCESS - Owen St to Tomerong St                                       | 6am - 3.30pm                                                           |
| TOMERONG ST                                              | RESTRICTED ACCESS - Sydney St to Woollamia Rd                                    | 6am - 3.30pm                                                           |
| WOOLLAMIA RD<br>SEASONGOOD RD<br>FAIRFAX RD<br>KNOLL PDE | RESTRICTED ACCESS - Tomerong St to Jervis Bay Rd.<br>Resident & Business Access. | RESTRICTED ACCESS<br>6am - 8am<br>Open 8am - 11am                      |
|                                                          | OPEN 8AM - 11AM FOR FULL ACCESS                                                  | RESTRICTED ACCESS<br>11.00am - 3.30pm<br>All roads open from<br>3.30pm |
| SUNDAY 25TH FEBRUARY                                     |                                                                                  |                                                                        |
| SYDNEY ST/OWEN ST Carpk                                  | Reserved for Huskisson Business & Employee Parking                               | 6am - 1pm                                                              |
| HAWKE ST                                                 | RESTRICTED ACCESS - Owen St to Kepple St                                         | 6am - 1pm                                                              |
| OWEN ST                                                  | RESTRICTED ACCESS - Hawke St to Sydney St                                        | 6am - 1pm                                                              |
| CURRAMBENE ST                                            | RESTRICTED ACCESS - Owen st to Morton St                                         | 6am - 1pm                                                              |
| SYDNEY ST                                                | RESTRICTED ACCESS - Morton St to Tomerong St                                     | 6am - 1pm                                                              |
| HUSKISSON RD                                             | RESTRICTED ACCESS - Tomerong St to Jervis Bay Rd                                 | 6am - 1pm                                                              |
| WOOLLAMIA RD                                             | RESTRICTED ACCESS - Tomerong St to Jervis Bay Rd                                 | 6am - 1pm                                                              |
| SEASONGOOD RD                                            | RESTRICTED ACCESS - Jervis Bay Rd to Fairfax Rd                                  | 6am - 1pm                                                              |
| FAIRFAX RD                                               | RESTRICTED ACCESS - Jervis Bay Rd to Woollamia Rd                                | 6am - 1pm                                                              |
| KNOLL PDE                                                | RESTRICTED ACCESS - Fairfax Rd to Woollamia Rd                                   | 6am - 1pm                                                              |